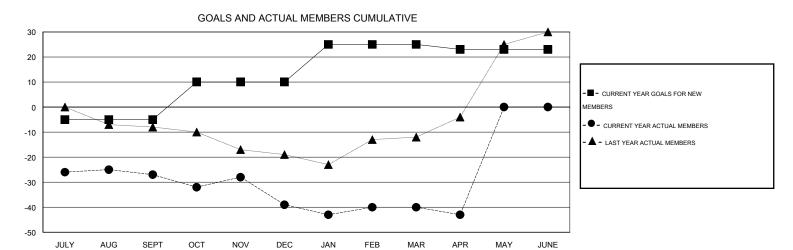

## GOALS AND ACTUAL NEW CLUBS CUMULATIVE

| DROPPED CLUBS: 1 |     | 17 CLUBS OF 30 ADDED 1 OR MORE<br>NEW MEMBERS | GENDER DISTRIBUTION  MALE 365 (60.13%) |              |     |
|------------------|-----|-----------------------------------------------|----------------------------------------|--------------|-----|
| DROPPED MEMBERS  |     |                                               | FEMALE                                 | 242 (39.87%) |     |
| DECEASED         | 5   | CLICK HERE FOR HEALTH                         |                                        |              | 405 |
| CLUB CANCELLED 5 |     | ASSESSMENT DATA                               | FAMILY UNIT MEMBERS                    | 135          |     |
| OTHER            | 99  |                                               | HEAD OF HOUSEHOLD                      |              | 64  |
| TOTAL            | 109 |                                               | NON-HEAD OF HOUSEHOL                   | D            | 71  |