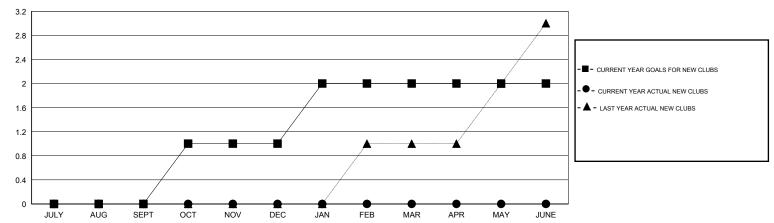

## GOALS AND ACTUAL NEW CLUBS CUMULATIVE

| DROPPED CLUBS: 1 |     | 17 CLUBS OF 30 ADDED 1 OR MORE<br>NEW MEMBERS | GENDER DISTRIBUTION  MALE 365 (60.13%) |              |     |
|------------------|-----|-----------------------------------------------|----------------------------------------|--------------|-----|
| DROPPED MEMBERS  |     |                                               | FEMALE                                 | 242 (39.87%) |     |
| DECEASED         | 5   | CLICK HERE FOR HEALTH                         |                                        |              | 405 |
| CLUB CANCELLED 5 |     | ASSESSMENT DATA                               | FAMILY UNIT MEMBERS                    | 135          |     |
| OTHER            | 99  |                                               | HEAD OF HOUSEHOLD                      |              | 64  |
| TOTAL            | 109 |                                               | NON-HEAD OF HOUSEHOL                   | D            | 71  |